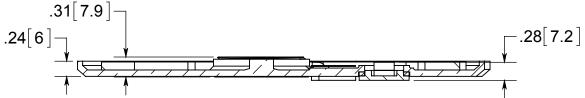

## ISSUE DATE: 04/10/2015 Q NOTES: 1.) COVER PLATE MATERIAL: BRASS, COVER PLATE MOUNTING SCREW MATERIAL: BRASS, GASKET MATERIALS: POLYURETHANE FOAM, O-RING MATERIAL: SILICONE 2.) WHEN USED WITH FB-4 FLOOR BOX IT IS UL LISTED, FLOOR BOX MEETS UL514C SCRUB WATER EXCLUSION TEST R ALLIED MOULDED PRODUCTS BRYAN, OHIO The Original Fiber Glass Outlet Box FB-4 FLOOR BOX REPLACEMENT COVER