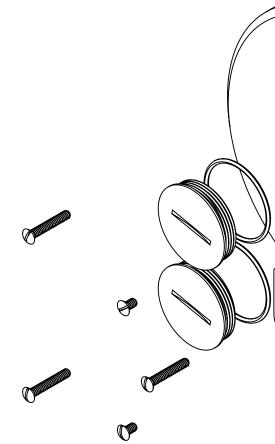

## ISSUE DATE: 04/10/2015 Q NOTES: 1.) COVER PLATE MATERIAL: BRASS, COVER PLATE MOUNTING SCREW MATERIAL: BRASS, GASKET MATERIALS: POLYURETHANE FOAM, O-RING MATERIAL: SILICONE 2.) WHEN USED WITH FB-4 FLOOR BOX IT IS UL LISTED, FLOOR BOX MEETS UL514C SCRUB WATER EXCLUSION TEST R ALLIED MOULDED PRODUCTS BRYAN, OHIO The Original Fiber Glass Outlet Box FB-4 FLOOR BOX REPLACEMENT COVER