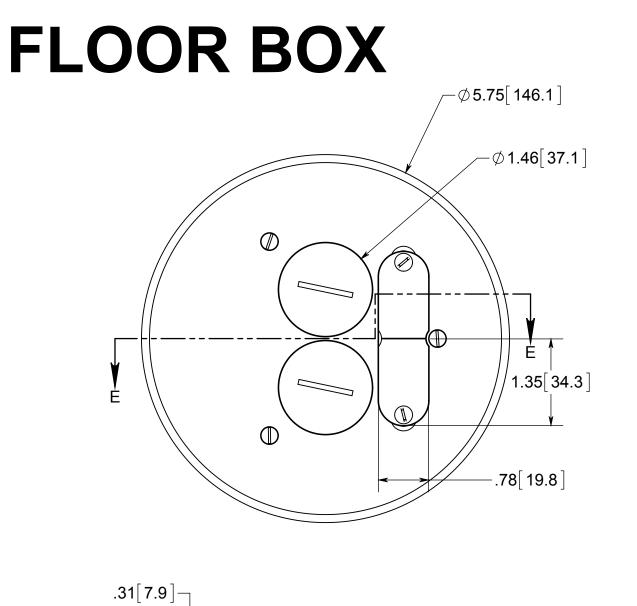

## ISSUE DATE: 04/10/2015 Q NOTES: 1.) COVER PLATE MATERIAL: BRASS, COVER PLATE MOUNTING SCREW MATERIAL: BRASS, GASKET MATERIALS: POLYURETHANE FOAM, O-RING MATERIAL: SILICONE 2.) WHEN USED WITH FB-4 FLOOR BOX IT IS UL LISTED, FLOOR BOX MEETS UL514C SCRUB WATER EXCLUSION TEST R ALLIED MOULDED PRODUCTS BRYAN, OHIO The Original Fiber Glass Outlet Box FB-4 FLOOR BOX REPLACEMENT COVER