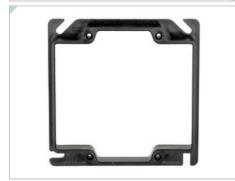

## **Product Description**

4 square inch electrical junction box two gang plaster ring

Brand: flexBOX® Catalog #: PJ-4T1

Height: 4 in. Width: 4 in. Depth: 5/8 in. Volume: 6.7 cu. in. Carton Quantity: 50 Carton Weight: 4 lb.

### **FEATURES**

Quick change/assemble cover screw holes and slots, molded-in splined device holes

#### **APPLICATION**

Cover for Allied Moulded 4 square inch junction boxes (PJ-20 and PJ-32) with provision for two gang profile and use with 1/2" drywall