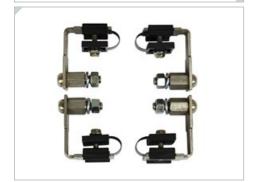

#### **APPLICATION**

When used with either P4032 or PA4032 back panels, end user can provide an adjustable inner panel system in the AMXL403212L3PT enclosure.

#### **ADDITIONAL MATERIALS**

Plated carbon steel internal hardware

316 stainless steel mounting brackets

© 2025 Allied Moulded Products, Inc.

**Product Specification Sheet**